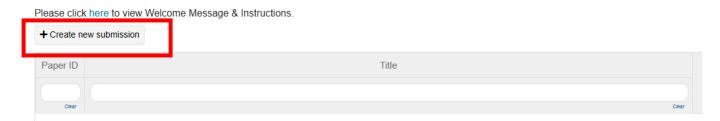

7. If you already have an account in the Microsoft CMT system, please enter your

- 7.1 Click on the 'Conferences' menu at the top right corner and select SPC2024.
- 7.2 Click on the "Create new submission" button **Author Console**