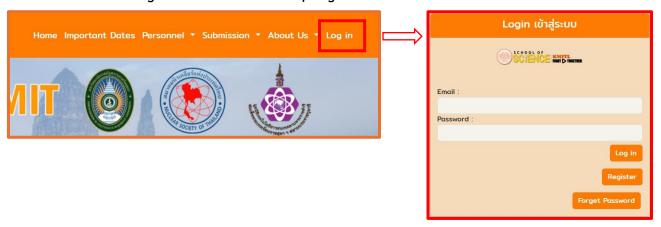

2. Click on the 'Log in' menu at the top right corner.

3.Click on the 'Register' button

4. The system will present a selection page prompting you to choose between general audience (without submitting any work) or submitting your work for Oral/Poster presentation.