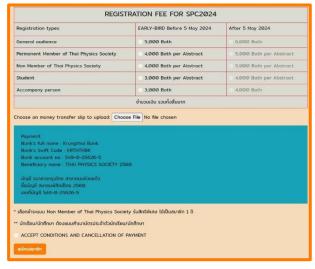

- 5. In case of "General audience"
  - 5.1 Click on the "General audience" button.
  - 5.2 Register to participate in the conference by filling out various details along with proof of payment.

- 6. In case of "For Oral/Poster presentation"
- 6.1 Click on the "For Oral and Poster presentation" button.
- 6.2 Submit abstracts through the Microsoft CMT system.