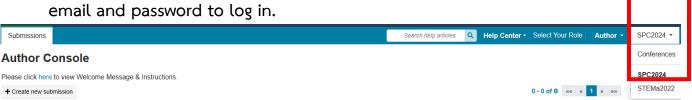

7. If you already have an account in the Microsoft CMT system, please enter your

- 7.1 Click on the 'Conferences' menu at the top right corner and select SPC2024.
- 7.2 Click on the "Create new submission" button **Author Console**