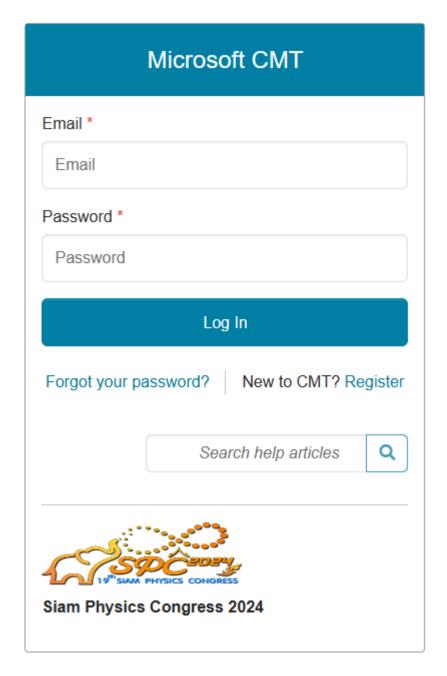

- 8. If you do not have an account in the Microsoft CMT system
- 8.1 Click on 'Register' to proceed with registration.

| Microsoft CMT                              |
|--------------------------------------------|
| Email *                                    |
| Email                                      |
| Password *                                 |
| Password                                   |
| Log In                                     |
| Forgot your password? New to CMT? Register |
| Search help articles Q                     |
| Siam Physics Congress 2024                 |